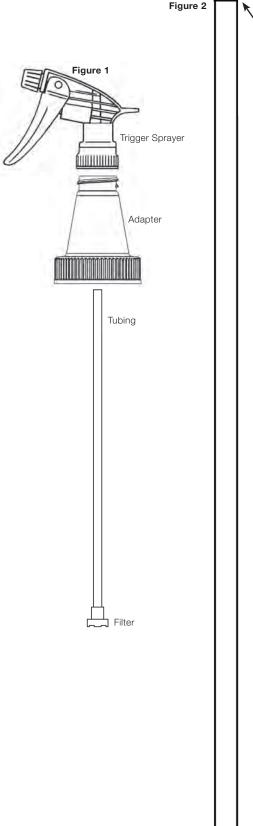

## **Directions for Assembly:**

- 1. To attach adapter to a 1000ml Scienceware® wash bottle, skip to Step #7
- 2. To attach adapter to a 500ml Scienceware® wash bottle, you will need to cut the tubing as described below
- 3. Grasp the tubing and pull it away from the trigger sprayer to separate it from trigger sprayer
- 4. Align filter end of the tubing with line drawing shown in Figure 2
- 5. Using scissors, cut tubing to the length corresponding with Figure 2
- 6. Re-insert tubing into trigger sprayer
- 7. Screw adapter onto bottle
- 8. Guide the tubing of the trigger sprayer through the opening on the adapter and into the bottle
- 9. Screw trigger sprayer into adapter
- 10. The spray adjustment pattern can be varied from mist to stream by turning the spray adjustment nozzle as shown in Figure 1

3. Align end of filter with picture

4. Cut tubing here

661 Route 23 South, Wayne, NJ 07470

TEL: 1-800-4BEL-ART • FAX: 973-694-7199 • www.belart.com Bel-Art - SP Scienceware assumes no obligation or liability for any advice furnished by it. or for results obtained with respect to these products. All such advice is given and accepted at the buyer's risk. © 2015. All Rights Reserved. Bel-Art® - SP Scienceware® is a division of SP Industries, Inc