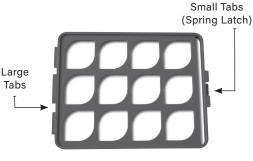

#### **Rack components:**

- Switch-Grid Rack Frame
- Grids (4/pack)
- Rubber Feet (4 pieces per rack)
- Install 4 rubber feet in the corner holes on the bottom of rack by inserting the stems through the bottom of the frame (A). Pull stems until rubber feet pop into place. Excess stem may be trimmed with scissors.
- 2. Place grid between top and middle shelf of rack with large tabs toward center of rack (B).
- **3.** Insert large tabs onto center rib of frame **(C)**. Compress spring latch (3 small tabs) toward center of rack allowing rack to drop into outer rib **(D)**.
- 4. Place second grid above top shelf of frame and repeat step 3.
- 5. Repeat process for opposite side of rack.