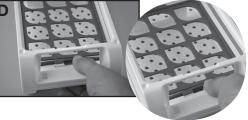

#### **Rack components:**

- Switch-Grid Rack Frame
- Grids (4/pack)
- Rubber Feet (4 pieces per rack)
- Install 4 rubber feet in the corner holes on the bottom of rack by inserting the stems through the bottom of the frame (A). Pull stems until rubber feet pop into place. Excess stem may be trimmed with scissors.
- 2. Place grid between top and middle shelf of rack with large tabs toward center of rack (B).
- **3.** Insert large tabs onto center rib of frame **(C)**. Compress spring latch (3 small tabs) toward center of rack allowing rack to drop into outer rib **(D)**.
- 4. Place second grid above top shelf of frame and repeat step 3.
- 5. Repeat process for opposite side of rack.