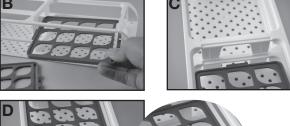

#### **Rack components:**

- Switch-Grid Rack Frame
- Grids (4/pack)
- Rubber Feet (4 pieces per rack)
- Install 4 rubber feet in the corner holes on the bottom of rack by inserting the stems through the bottom of the frame (A). Pull stems until rubber feet pop into place. Excess stem may be trimmed with scissors.
- 2. Place grid between top and middle shelf of rack with large tabs toward center of rack (B).
- **3.** Insert large tabs onto center rib of frame **(C)**. Compress spring latch (3 small tabs) toward center of rack allowing rack to drop into outer rib **(D)**.
- 4. Place second grid above top shelf of frame and repeat step 3.
- 5. Repeat process for opposite side of rack.