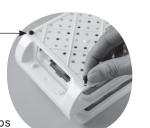

#### **Rack components:**

- Switch-Grid Rack Frame
- Grids (4/pack)
- Rubber Feet (4 pieces per rack)
- Install 4 rubber feet in the corner holes on the bottom of rack by inserting the stems through the bottom of the frame (A). Pull stems until rubber feet pop into place. Excess stem may be trimmed with scissors.
- 2. Place grid between top and middle shelf of rack with large tabs toward center of rack (B).
- **3.** Insert large tabs onto center rib of frame **(C)**. Compress spring latch (3 small tabs) toward center of rack allowing rack to drop into outer rib **(D)**.
- 4. Place second grid above top shelf of frame and repeat step 3.
- 5. Repeat process for opposite side of rack.