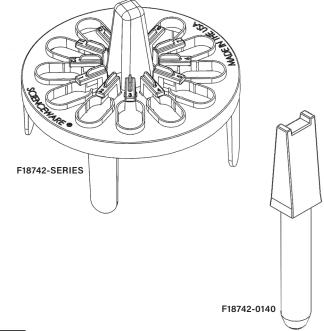

## **Inserting Microcentrifuge Tubes:**

- 1. Hold rack securely in one hand.
- 2. Insert a microcentrifuge tube into the desired location.
- **3.** Hold the tube underneath rack and slide it completely under the immobilizing tab until the tube snaps in place securing it in the rack.

### **Removing Microcentrifuge Tubes:**

- 1. Hold rack securely in one hand.
- 2. Place your finger underneath the rack behind the tube you wish to remove and slide it out from under the immobilizing tab.

#### **INSERTING VORTEXING ATTACHMENT:**

- 1. Holding the rack in one hand, invert rack so that the legs are pointing upward.
- 2. Insert the larger end of the vortexing attachment into the hollow space within the handle of the rack until fully engaged.

#### **REMOVING VORTEXING ATTACHMENT:**

- **1.** Holding the rack in one hand, invert rack so that the legs are pointing upward.
- 2. Pull vortexing attachment away from rack.

| CATALOG NO. | DESCRIPTION                                                      |
|-------------|------------------------------------------------------------------|
| F18742-0120 | Clear PrepSafe™ Mini MCT Rack without Vortexing Attachment       |
| F18742-0121 | Turquoise PrepSafe™ Mini MCT Rack without Vortexing Attachment   |
| F18742-0122 | Fuchsia PrepSafe™ Mini MCT Rack without Vortexing Attachment     |
| F18742-0123 | Neon Yellow PrepSafe™ Mini MCT Rack without Vortexing Attachment |
| F18742-0124 | Clear PrepSafe™ Mini MCT Rack with Vortexing Attachment          |
| F18742-0125 | Turquoise PrepSafe™ Mini MCT Rack with Vortexing Attachment      |
| F18742-0126 | Fuchsia PrepSafe™ Mini MCT Rack with Vortexing Attachment        |
| F18742-0127 | Neon Yellow PrepSafe™ Mini MCT Rack with Vortexing Attachment    |
| F18742-0140 | Replacement Vortexing Attachment                                 |