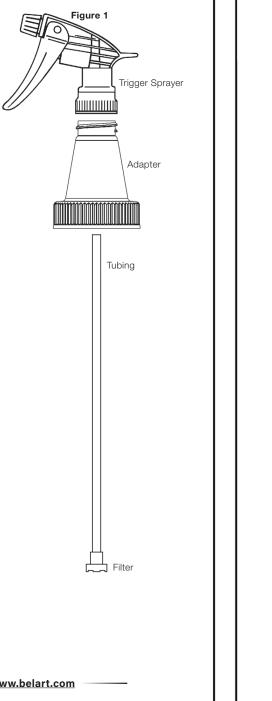

## Adapter and Trigger Sprayer Catalog No. F11620-0050

The Bel-Art – SP Scienceware<sup>®</sup> Adapter has one end to fit the opening on all 500ml and 1000ml Bel-Art – SP Scienceware<sup>®</sup> wash bottles and another end to fit the Bel-Art – SP Scienceware<sup>®</sup> Trigger Sprayer. The adapter and trigger sprayer are compatible with a wide range of chemicals. However, because the sprayer can be adjusted to produce a fine mist, <u>it is not recommended for use near open flames or other</u> <u>sources of combustion</u>. Directions for affixing the adapter and trigger sprayer are provided below.

## **Directions for Assembly:**

- To attach adapter to a 1000ml Bel-Art SP Scienceware<sup>\*</sup> wash bottle, skip to Step #7
- To attach adapter to a 500ml Bel-Art SP Scienceware<sup>\*</sup> wash bottle, you will need to cut the tubing as described below
- **3.** Grasp the tubing and pull it away from the trigger sprayer to separate it from trigger sprayer
- **4.** Align filter end of the tubing with line drawing shown in Figure 2
- 5. Using scissors, cut tubing to the length corresponding with Figure 2
- 6. Re-insert tubing into trigger sprayer
- 7. Screw adapter onto bottle
- **8.** Guide the tubing of the trigger sprayer through the opening on the adapter and into the bottle
- 9. Screw trigger sprayer into adapter
- The spray adjustment pattern can be varied from mist to stream by turning the spray adjustment nozzle as shown in Figure 1